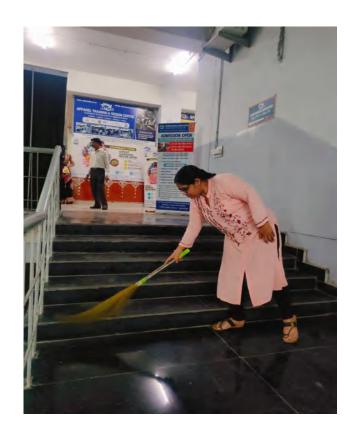

### Active Participation of APPAREL TRAINING AND DESIGN CENTRE

'Swabhav Swachhata - Sanskaar Swachhata' (स्वभाव स्वच्छता - संस्कार स्वच्छता).

As a part of Swachh Bharat Abhiyan and to accelerate the progress of Abhiyan following activities are performed with scheduled timeline (Annex attached).

- 1) Awareness in Citizens for Cleanliness Activities like Hygiene, Sanitation.
- 2) Awareness in Communities for Cleanliness Activities like Hygiene, Sanitation.
- 3) Door to Door awareness for Cleanliness Activities like Hygiene, Sanitation.
- 4) Empowering local communities to take Ownership for cleanliness.