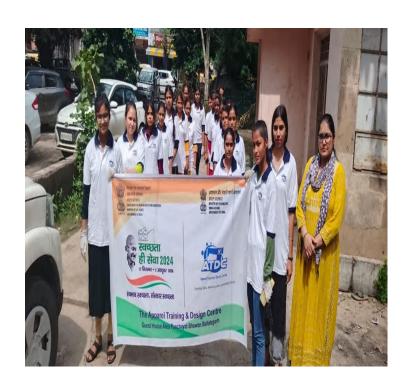

#### **Activities Planned & Executed:**

- In 81 centres across India
- 2. Covering 22 states
- 3. Educators involved in the Abhiyaan 379
- 4. Total Number of 1492 students from Pan India ATDC centres participated in various activities
- 5. Participation in campaign by DG&CEO ATDC to office assistant to security guards, cleaning personnels, parents etc.