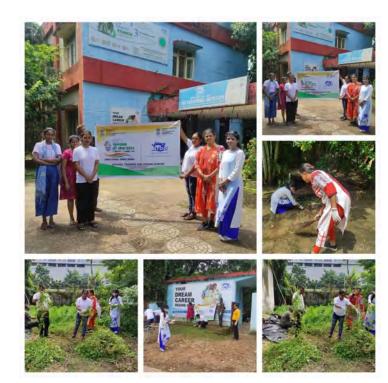

#### **Activities Planned & Executed:**

- In 81 centres across India
- 2. Covering 22 states
- 3. Educators involved in the Abhiyaan 379
- 4. Total Number of 1492 students from Pan India ATDC centres participated in various activities
- 5. Participation in campaign by DG&CEO ATDC to office assistant to security guards, cleaning personnels, parents etc.

### Active Participation of APPAREL TRAINING AND DESIGN CENTRE

'Swabhav Swachhata - Sanskaar Swachhata' (स्वभाव स्वच्छता - संस्कार स्वच्छता).

As a part of Swachh Bharat Abhiyan and to accelerate the progress of Abhiyan following activities are performed with scheduled timeline (Annex attached).