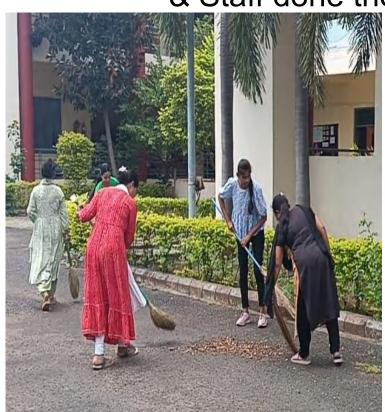

### Active Participation of APPAREL TRAINING AND DESIGN CENTRE

'Swabhav Swachhata - Sanskaar Swachhata' (स्वभाव स्वच्छता - संस्कार स्वच्छता).

As a part of Swachh Bharat Abhiyan and to accelerate the progress of Abhiyan following activities are performed with scheduled timeline (Annex attached).

- 1) Awareness in Citizens for Cleanliness Activities like Hygiene, Sanitation.
- 2) Awareness in Communities for Cleanliness Activities like Hygiene, Sanitation.
- 3) Door to Door awareness for Cleanliness Activities like Hygiene, Sanitation.
- 4) Empowering local communities to take Ownership for cleanliness.