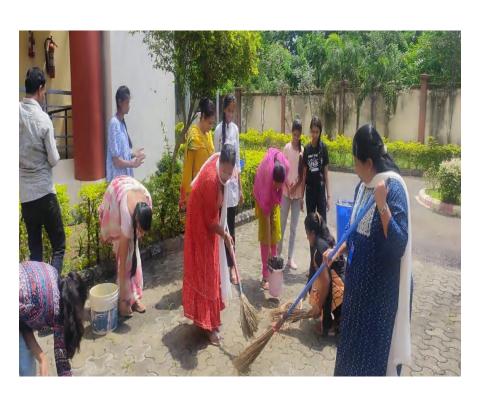

### Active Participation of APPAREL TRAINING AND DESIGN CENTRE

'Swabhav Swachhata - Sanskaar Swachhata' (स्वभाव स्वच्छता - संस्कार स्वच्छता).

As a part of Swachh Bharat Abhiyan and to accelerate the progress of Abhiyan following activities are performed with scheduled timeline (Annex attached).

- 1) Awareness in Citizens for Cleanliness Activities like Hygiene, Sanitation.
- 2) Awareness in Communities for Cleanliness Activities like Hygiene, Sanitation.
- 3) Door to Door awareness for Cleanliness Activities like Hygiene, Sanitation.
- 4) Empowering local communities to take Ownership for cleanliness.